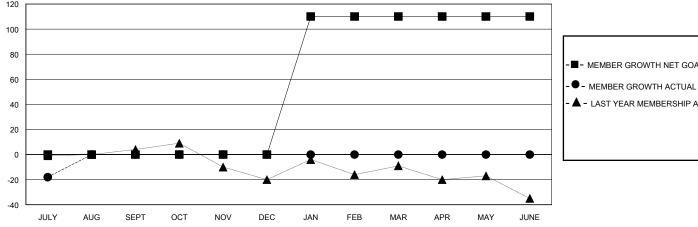

## District 22 W

Results as of: 7/31/2024

| GMT: | LOCATION MARYLAND | GMT CA |
|------|-------------------|--------|

|                       | Club          | s         |                       |               | Men                    | nbers                   |                                                    |
|-----------------------|---------------|-----------|-----------------------|---------------|------------------------|-------------------------|----------------------------------------------------|
| RESULTS FOR 2024-2025 |               |           | RESULTS FOR 2024-2025 |               |                        |                         |                                                    |
| QUARTER               | NEW CLUB GOAL | NEW CLUBS | DROPPED CLUBS         | QUARTER MEMB  | SER GROWTH NET<br>GOAL | MEMBER GROWTH<br>ACTUAL | DROPPED<br>MEMBERS ACTUAL<br>(including transfers) |
| JULY/AUG/SEPT         | 0             | 0         | 2                     | JULY/AUG/SEPT | 0                      | 11                      | 27                                                 |
| OCT/NOV/DEC           | 0             | 0         | 0                     | OCT/NOV/DEC   | 0                      | 0                       | 0                                                  |
| JAN/FEB/MAR           | 1             | 0         | 0                     | JAN/FEB/MAR   | 110                    | 0                       | 0                                                  |
| APR/MAY/JUNE          | 0             | 0         | 0                     | APR/MAY/JUNE  | 0                      | 0                       | 0                                                  |

## GOALS AND ACTUAL MEMBERS CUMULATIVE

| - 🔳 - | MEMBER | GROWTH | NET | GOAL |
|-------|--------|--------|-----|------|
|       |        |        |     |      |

- LAST YEAR MEMBERSHIP ACTUAL

| DROPPED CLUBS: 2 |    |
|------------------|----|
| DROPPED MEMBERS  |    |
| DECEASED         | 1  |
| CLUB CANCELLED   | 0  |
| OTHER            | 26 |
| TOTAL            | 27 |